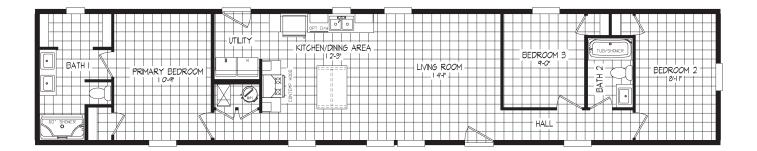

## Sweet Caroline TEM16763B | 3 beds | 2 baths | 1,140 sq. ft.

- Full Drywall Throughout
- DuraCraft<sup>®</sup> Cabinets

avioi

- Frigidaire<sup>®</sup> Stainless Steel Appliances
- Craftsman Style Front Door
- ecobee<sup>®</sup> Smart Thermostat
- Carrier<sup>®</sup> Furnace