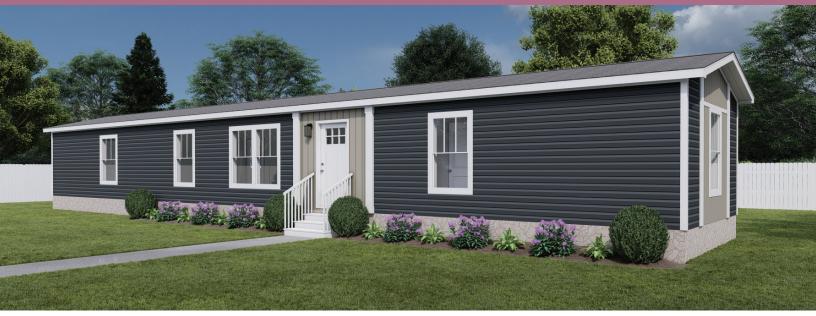

## Tempo

**INDEPENDENT RETAILER EXCLUSIVE MODEL** 

## Sweet Caroline TEM16763B | 3 beds | 2 baths | 1,140 sq. ft.

- Full Drywall Throughout
- DuraCraft<sup>®</sup> Cabinets

avioi

- Frigidaire<sup>®</sup> Stainless Steel Appliances
- Craftsman Style Front Door
- ecobee<sup>®</sup> Smart Thermostat
- Carrier<sup>®</sup> Furnace