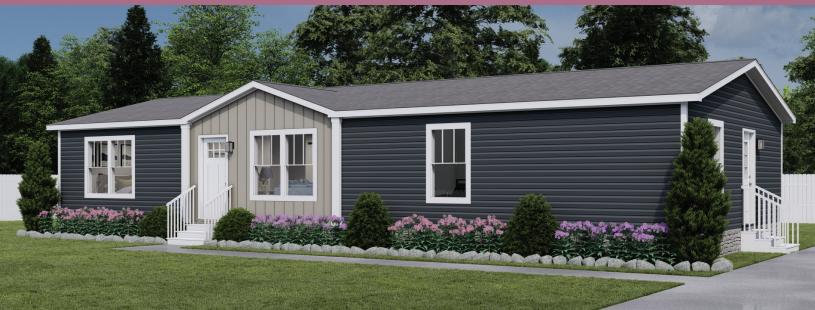

## **Brown Eyed Girl** \**Available as Modular* TEM28604B | 4 beds | 2 baths | 1,580 sq. ft.

- Full Drywall Throughout
- DuraCraft<sup>®</sup> Cabinets

avton

- Samsung<sup>®</sup> Stainless Steel Appliances
- Craftsman Style Front Door
- ecobee<sup>®</sup> Smart Thermostat
- Carrier<sup>®</sup> Furnace