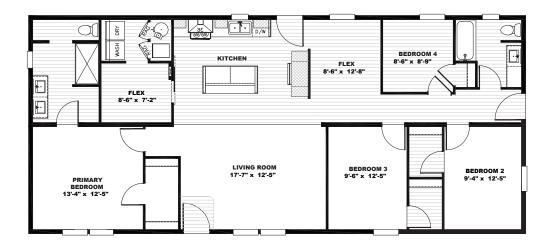

## **Brown Eyed Girl** \**Available as Modular* TEM28604B | 4 beds | 2 baths | 1,580 sq. ft.

- Full Drywall Throughout
- DuraCraft<sup>®</sup> Cabinets

avton

- Samsung<sup>®</sup> Stainless Steel Appliances
- Craftsman Style Front Door
- ecobee<sup>®</sup> Smart Thermostat
- Carrier<sup>®</sup> Furnace